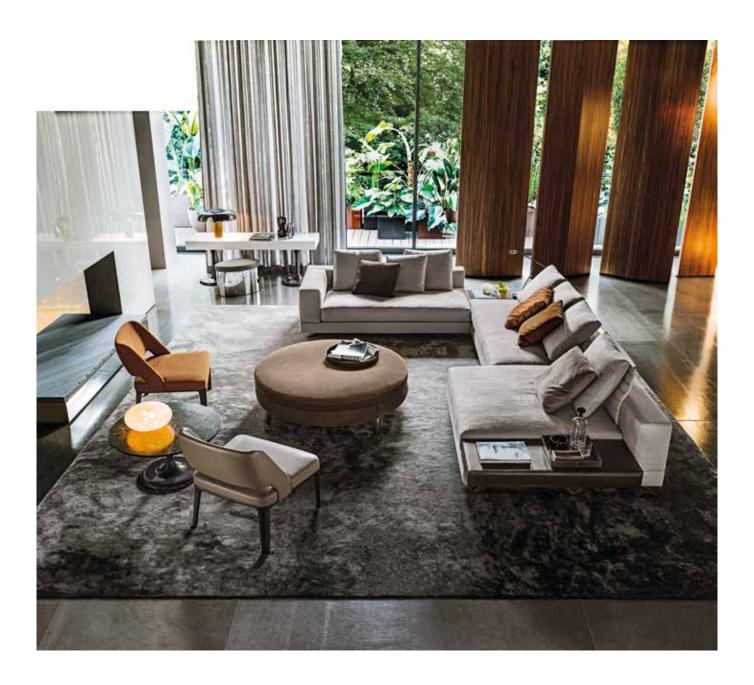

### **WHITE** — arrangement 12

#### **SOFA ARRANGEMENT**

- 1 WHITE ELEMENT WITH 1 ARMREST SX CM 170X103 H89
- 2 WHITE SOFÀ WITH TOP SX CM 242X103 H89-TOP CM 44X103
- 3 WHITE SOFÀ CHAISE-LONGUE ISLE DX CM 167X145 H89-TOP CM 44X117

#### FURNISHING ACCESSORIES

- 4 QUINN ARMCHAIR CM 78X95 H70
- 5 OWENS "ARMCHAIR" ARMCHAIR CM 72X72 H76
- 6 **DENNY** OTTOMAN Ø CM 135 H32
- 7 NETO OTTOMAN Ø CM 50 H43

- 8 LANE CONSOLE TABLE CM 270X55 H51,5
- 9 MIK TRAY Ø CM 50 H5
- 10 RAYMOND COFFEE TABLE CM 120X95 H39
- 11 DIBBETS RUG Ø CM 500

### Furnishing accessories

4 QUINN ARMCHAIR CM 78X95 H70

5 OWENS "ARMCHAIR" ARMCHAIR CM 72X72 H76

6 DENNY OTTOMAN Ø CM 135 H32

7 NETO OTTOMAN Ø CM 50 H43

8 LANE CONSOLE TABLE CM 270X55 H51,5

MIK TRAY Ø CM 50 H5

10 RAYMOND COFFEE TABLE CM 120X95 H39

11 DIBBETS RUG Ø CM 500