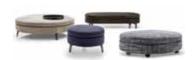

#### FURNISHING ACCESSORIES

- 4 QUINN ARMCHAIR CM 78X95 H70
- 5 OWENS "ARMCHAIR" ARMCHAIR CM 72X72 H76
- 6 **DENNY** OTTOMAN Ø CM 135 H32
- 7 NETO OTTOMAN Ø CM 50 H43

- 8 LANE CONSOLE TABLE CM 270X55 H51,5
- 9 MIK TRAY Ø CM 50 H5
- 10 RAYMOND COFFEE TABLE CM 120X95 H39
- 11 DIBBETS RUG Ø CM 500

### Furnishing accessories

4 QUINN ARMCHAIR CM 78X95 H70

5 OWENS "ARMCHAIR" ARMCHAIR CM 72X72 H76

6 DENNY OTTOMAN Ø CM 135 H32

7 NETO OTTOMAN Ø CM 50 H43

8 LANE CONSOLE TABLE CM 270X55 H51,5

MIK TRAY Ø CM 50 H5

10 RAYMOND COFFEE TABLE CM 120X95 H39

11 DIBBETS RUG Ø CM 500