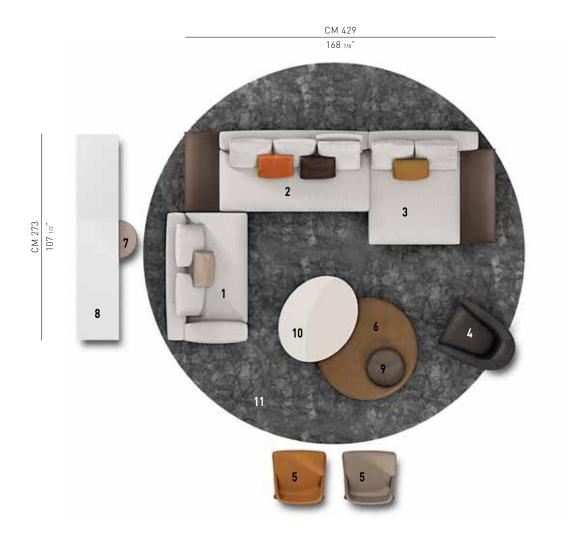

### **WHITE** — arrangement 12

#### **SOFA ARRANGEMENT**

- 1 WHITE ELEMENT WITH 1 ARMREST SX CM 170X103 H89
- 2 WHITE SOFÀ WITH TOP SX CM 242X103 H89-TOP CM 44X103
- 3 WHITE SOFÀ CHAISE-LONGUE ISLE DX CM 167X145 H89-TOP CM 44X117

#### FURNISHING ACCESSORIES

- 4 QUINN ARMCHAIR CM 78X95 H70
- 5 OWENS "ARMCHAIR" ARMCHAIR CM 72X72 H76
- 6 **DENNY** OTTOMAN Ø CM 135 H32
- 7 NETO OTTOMAN Ø CM 50 H43

- 8 LANE CONSOLE TABLE CM 270X55 H51,5
- 9 MIK TRAY Ø CM 50 H5
- 10 RAYMOND COFFEE TABLE CM 120X95 H39
- 11 DIBBETS RUG Ø CM 500

### Furnishing accessories

4 QUINN ARMCHAIR CM 78X95 H70

5 OWENS "ARMCHAIR" ARMCHAIR CM 72X72 H76

6 DENNY OTTOMAN Ø CM 135 H32

7 NETO OTTOMAN Ø CM 50 H43

8 LANE CONSOLE TABLE CM 270X55 H51,5

MIK TRAY Ø CM 50 H5

10 RAYMOND COFFEE TABLE CM 120X95 H39

11 DIBBETS RUG Ø CM 500