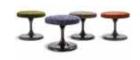

#### FURNISHING ACCESSORIES

- 4 QUINN ARMCHAIR CM 78X95 H70
- 5 OWENS "ARMCHAIR" ARMCHAIR CM 72X72 H76
- 6 **DENNY** OTTOMAN Ø CM 135 H32
- 7 NETO OTTOMAN Ø CM 50 H43

- 8 LANE CONSOLE TABLE CM 270X55 H51,5
- 9 MIK TRAY Ø CM 50 H5
- 10 RAYMOND COFFEE TABLE CM 120X95 H39
- 11 DIBBETS RUG Ø CM 500

### Furnishing accessories

4 QUINN ARMCHAIR CM 78X95 H70

5 OWENS "ARMCHAIR" ARMCHAIR CM 72X72 H76

6 DENNY OTTOMAN Ø CM 135 H32

7 NETO OTTOMAN Ø CM 50 H43

8 LANE CONSOLE TABLE CM 270X55 H51,5

MIK TRAY Ø CM 50 H5