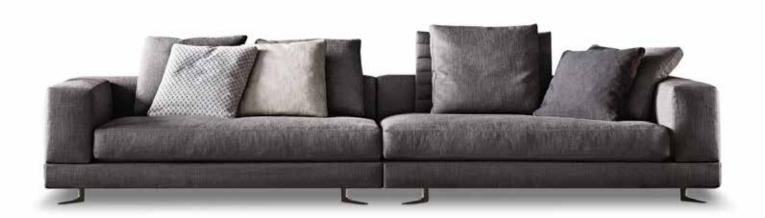

# WHITE

### DESIGN RODOLFO DORDONI

A seating system that offers a clustering of perfectly balanced shapes in an exquisite interplay of alternating positive and negative volumes.

The arrangement depicted is just one example of the many different compositions possible with our seating systems. We suggest that you contact the nearest Minotti dealer to explore the options most suited to your needs and select the upholstery of your choice from the exclusive Minotti collection.

#### **SOFA ARRANGEMENT**

- 1 WHITE ELEMENT WITH 1 ARMREST SX CM 170X103 H89
- 2 WHITE SOFÀ WITH TOP SX CM 242X103 H89-TOP CM 44X103
- 3 WHITE SOFÀ CHAISE-LONGUE ISLE DX CM 167X145 H89-TOP CM 44X117