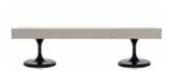

#### FURNISHING ACCESSORIES

- 4 QUINN ARMCHAIR CM 78X95 H70
- 5 OWENS "ARMCHAIR" ARMCHAIR CM 72X72 H76
- 6 **DENNY** OTTOMAN Ø CM 135 H32
- 7 NETO OTTOMAN Ø CM 50 H43

- 8 LANE CONSOLE TABLE CM 270X55 H51,5
- 9 MIK TRAY Ø CM 50 H5
- 10 RAYMOND COFFEE TABLE CM 120X95 H39
- 11 DIBBETS RUG Ø CM 500

### Furnishing accessories

4 QUINN ARMCHAIR CM 78X95 H70

5 OWENS "ARMCHAIR" ARMCHAIR CM 72X72 H76

6 DENNY OTTOMAN Ø CM 135 H32

7 NETO OTTOMAN Ø CM 50 H43

8 LANE CONSOLE TABLE CM 270X55 H51,5

MIK TRAY Ø CM 50 H5

10 RAYMOND COFFEE TABLE CM 120X95 H39

11 DIBBETS RUG Ø CM 500